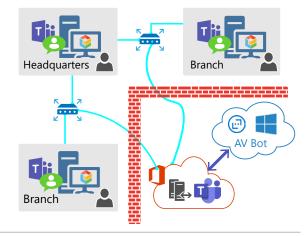

#### Troubleshoot Issues Everywhere

Instantly self-service deployed to any branch or network topology. Teams sensors run alongside any workload, any Windows® device or VM.

#### UCC + Network Intelligence

Unified Communications and Collaboration (UCC) Platforms like Microsoft Teams have become the defacto standard for how businesses collaborate and get work done. That means they are mission-critical to the entire business: