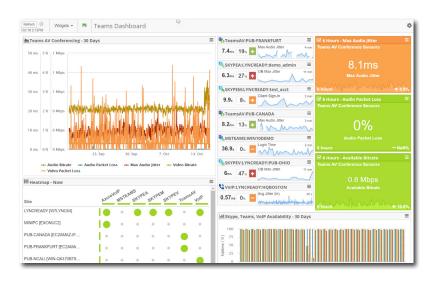

- → Video + Audio Jitter
- → Video + Audio Packet, Frame Loss
- → A/V Error Corrections
- → SSO, DNS, Connect, SSL Timings
- → Network Congestion, Bandwidth Utilization
- → Round-trip-times to Media Servers
- → Network QoS
- → And more...

#### High Level Synthetics, Low-level Metrics

Correlate high level metrics like Connect, Message, Meeting Join Time alongside low-level QoS statistics like jitter, frame and packet loss. Find and fix LAN/WAN, and newer SD-WAN problems fast.